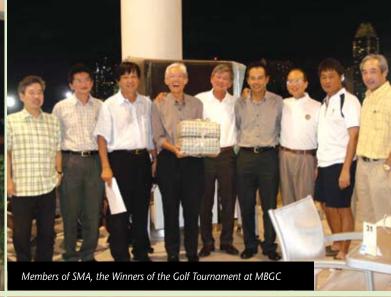

**IPG Golf** was held on 31 October 2007 at the Marina Bay Golf Club (MBGC). 69 golfers participated in the tournament.

## The results were:

| Best golfer               | Dr Peter Lee (SMA)       |  |
|---------------------------|--------------------------|--|
| Runners-up                | Mr Raymond Tan (SIA)     |  |
| 3 <sup>rd</sup> place     | Dr Goh Hoon Pur (SMA)    |  |
| 4 <sup>th</sup> place     | Dr Sim Tiong Puay (SMA)  |  |
| 5 <sup>th</sup> place     | Mr Winston Kwek (LSS)    |  |
| Longest Drive – Hole 16   | Mr Thong Tuck Seng (IES) |  |
| Nearest the Pin – Hole 9  | Dr Peter Lee (SMA)       |  |
| Nearest the Pin – Hole 15 | Ms Kalyani (LSS)         |  |
| Champion team             | SMA                      |  |
| Runners-up                | ICPAS                    |  |