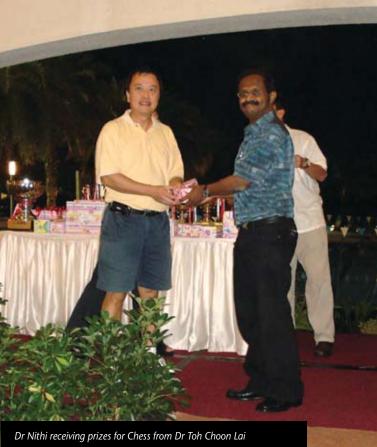

## The overall results were:

| Games        | Champions | Runners up | 3rd Place |
|--------------|-----------|------------|-----------|
| Badminton    | ICPAS     | IES        | LSS       |
| Basketball   | ICPAS     | IES        | LSS       |
| Bowling      | ICPAS     | SISV       | SMA       |
| Chess        | SMA       | LSS        | IES       |
| Golf         | SMA       | ICPAS      | LSS       |
| Snooker      | ICPAS     | SMA        | SIA       |
| Squash       | SISV      | LSS        | ICPAS     |
| Soccer       | ICPAS     | IES        | LSS       |
| Table-Tennis | ICPAS     | SISV       | IES       |
| Tennis       | SMA       | IES        | LSS       |

Country Club on Saturday, 17 November 2007. Dr Toh Choon Lai, 2<sup>nd</sup> Vice President, SMA, presented the prizes to winners and runners-up. Mr Tony Tan, Past Vice President of SIA presented the lucky draw prizes.