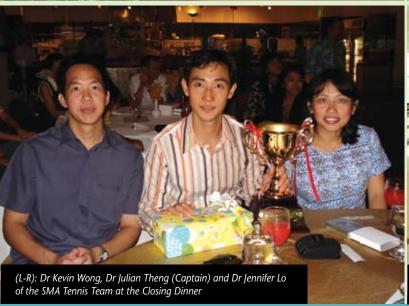

**Squash:** Dr Jonathan Pang (Convenor), Dr Heah Sieu Min, Dr Winston Hwang, Dr Kim Soo Joang, Dr Sylvester Yong

Tennis: Dr Julian Theng (Captain), Dr Harold Choi, Dr Chow Hsun Tau, Dr Mark Fernandes, Dr Sharon Koh, Dr Eric Lee, Dr Liaw Chen Mei, Dr David Lim, Dr Marcus Lim, Dr Lim See Lim, Dr Jennifer Lo, Dr Harvey Teo, Dr Colin Theng, Dr Kevin Wong, Dr Evan Woo