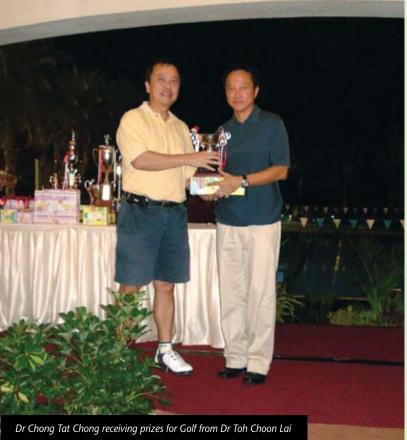

**IPG Golf** was held on 31 October 2007 at the Marina Bay Golf Club (MBGC). 69 golfers participated in the tournament.

## The results were:

| Best golfer               | Dr Peter Lee (SMA)       |  |
|---------------------------|--------------------------|--|
| Runners-up                | Mr Raymond Tan (SIA)     |  |
| 3 <sup>rd</sup> place     | Dr Goh Hoon Pur (SMA)    |  |
| 4 <sup>th</sup> place     | Dr Sim Tiong Puay (SMA)  |  |
| 5 <sup>th</sup> place     | Mr Winston Kwek (LSS)    |  |
| Longest Drive – Hole 16   | Mr Thong Tuck Seng (IES) |  |
| Nearest the Pin – Hole 9  | Dr Peter Lee (SMA)       |  |
| Nearest the Pin – Hole 15 | Ms Kalyani (LSS)         |  |
| Champion team             | SMA                      |  |
| Runners-up                | ICPAS                    |  |

Country Club on Saturday, 17 November 2007. Dr Toh Choon Lai, 2<sup>nd</sup> Vice President, SMA, presented the prizes to winners and runners-up. Mr Tony Tan, Past Vice President of SIA presented the lucky draw prizes.