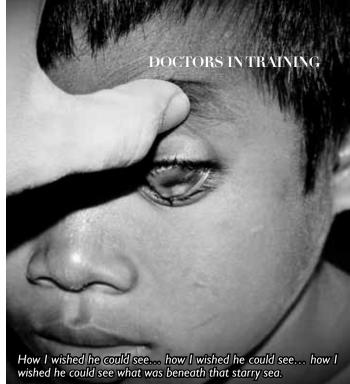

## Shattered Lens Reflections from Project Battambang

Photos: Project Battambang Captions: Aaron Tang (YLLSoM Class of 2016)