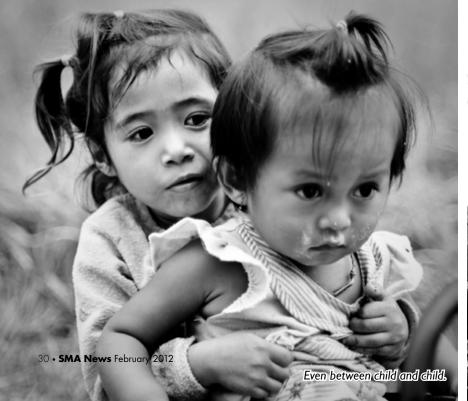

## Shattered Lens Reflections from Project Battambang

Photos: Project Battambang Captions: Aaron Tang (YLLSoM Class of 2016)