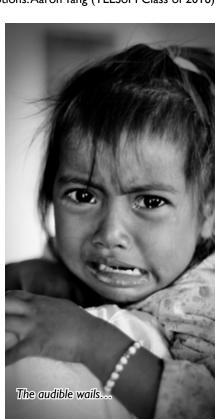

## Shattered Lens Reflections from Project Battambang

Photos: Project Battambang Captions: Aaron Tang (YLLSoM Class of 2016)



















## **About Project Battambang**

By the Project Battambang team

Project Battambang is an overseas community project organised by students from the Yong Loo Lin School of Medicine, National University of Singapore. For the past two years, the team, mentored by Dr Ong Yew Jin, has been going to the district of Poipet, located near the Cambodian province of Battambang and on the Thai-Cambodian border, with the main focus of supplementing local primary healthcare services, and developing effective and sustainable rural healthcare programmes for the community in the long run.

Aside from community health screenings, the team also conducts household surveys shedding light on the needs of the community, and tailored health education programmes seeking to improve the health situatio