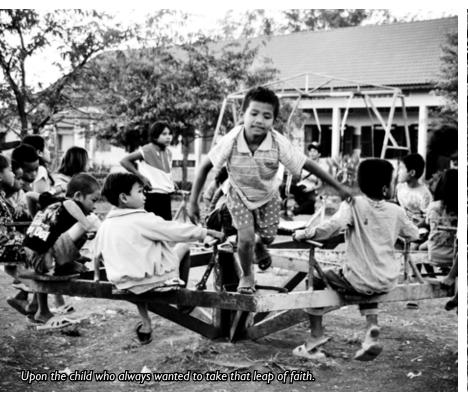

## Shattered Lens Reflections from Project Battambang

Photos: Project Battambang Captions: Aaron Tang (YLLSoM Class of 2016)