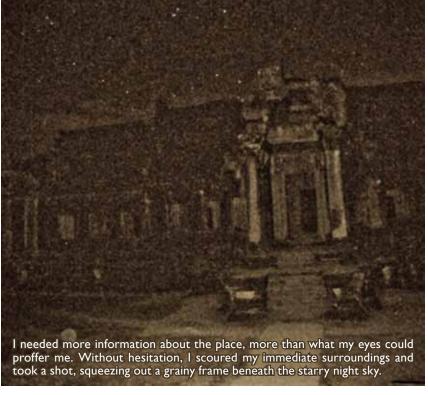

## Shattered Lens Reflections from Project Battambang

Photos: Project Battambang Captions: Aaron Tang (YLLSoM Class of 2016)

And then I saw it... for deep within the doorway, I saw first light. This was the reason why I, and perhaps everyone else, was here... the firm belief, that despite all darkness, light was to shine!